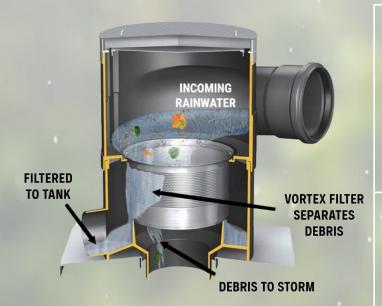

## High Efficiency Rainwater Collection with Self-Cleaning Sytem

Vortex Fine Filter uses a vertical filter mesh.

Leaves, moss or particles are simply flushed through the filter and get separated efficiently.

Rainwater filtered by the vortex fine filter is not only clean, but also highly oxygenated, this is important to prevent the growth of anaerobic bacteria as its growth can be inhibited in oxygenated water.