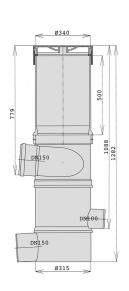

## Extension tube (Optional) Available for Vortex 100 & 150 To raise the inspection opening to the ground level. Easily cut to length along guide grooves on tube surface