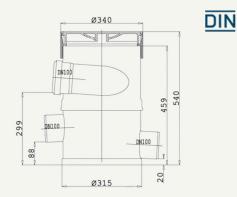

ilter mesh.

Leaves, moss or particles are simply flushed through the filter and get separated efficiently.

Rainwater filtered by the vortex fine filter is not only clean, but also highly oxygenated, this is important to prevent the growth of anaerobic bacteria as its growth can be inhibited in oxygenated water.



"a smart way to harvest rainwater, just plug & harvest"



\*Roof catchment areas in tropical climate zones



HYGIENIC MATERIALS 304 Stainless Steel Filter, mesh size 0.28 mm (basic version)



HIGH EFFICIENCY Collects up to over 90% of water



OXYGEN ENRICHMENT
Filtering process oxygenates water,
which echances it's quality



LOW MAINTENANCE
Minimal Clogging - most solids
are easily flushed away



ADJUSTABLE OUTLET ANGLE
Rainwater inlet and outlet
can be freely rotated





for roof areas 100 m2 \*





\*Roof catchment areas in tropical climate zones

## Extension tube (Optional) Available for Vortex 100 & 150 To raise the inspection opening to the ground level. Easily cut to length along guide grooves on tube surface





## **JAKARTA**

PT Sanwell Austindo JI. Gunung Sahari Raya No. 73c/8 Jakarta Pusat 10610 Indonesia T: +62 21 424 5952 F: +62 21 424 6061

E: sanwell@austindo.id

BALI
PT Austindo Perdana
JI. By Pass Ngurah Rai No. 1 B-3
Simpang Dewa Ruci, Kuta Bali 80361
Indonesia
T: +62 361 767 570
F: +62 361 767 572

E: bali@austindo.id