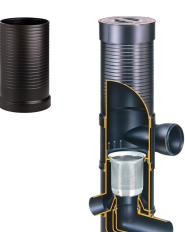

## Extension tube (Optional) Available for Vortex 100 & 150 To raise the inspection opening to the ground level. Easily cut to length along guide grooves on tube surface