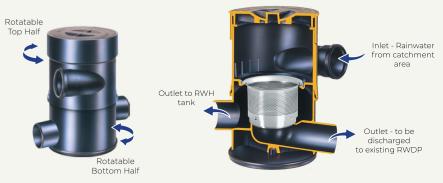

OXYGEN ENRICHMENT
Filtering process oxygenates water,
which echances it's quality

LOW MAINTENANCE
Minimal Clogging - most solids
are easily flushed away

ADJUSTABLE OUTLET ANGLE
Rainwater inlet and outlet
can be freely rotated