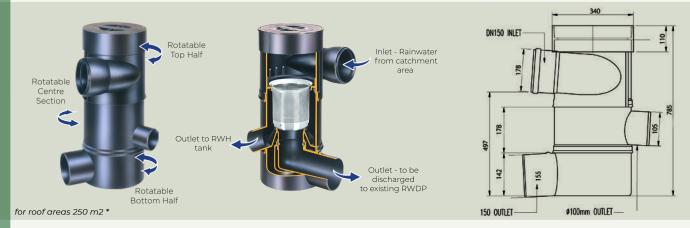

particles are simply flushed through the filter and get separated efficiently.

Rainwater filtered by the vortex fine filter is not only clean, but also highly oxygenated, this is important to prevent the growth of anaerobic bacteria as its growth can be inhibited in oxygenated water.



"a smart way to harvest rainwater, just plug & harvest"



\*Roof catchment areas in tropical climate zones



HYGIENIC MATERIALS 304 Stainless Steel Filter, mesh size 0.28 mm (basic version)



HIGH EFFICIENCY Collects up to over 90% of water



OXYGEN ENRICHMENT
Filtering process oxygenates water,
which echances it's quality



LOW MAINTENANCE
Minimal Clogging - most solids
are easily flushed away



ADJUSTABLE OUTLET ANGLE
Rainwater inlet and outlet
can be freely rotated





for roof areas 100 m2 \*





\*Roof catchment areas in tropical climate zones

## Extension tube (Optional) Available for Vortex 100 & 150 To raise the inspection opening to the ground level. Easily cut to length along guide grooves on tube surface





## **JAKARTA**

PT Sanwell Austindo JI. Gunung Sahari Raya No. 73c/8 Jakarta Pusat 10610 Indonesia T: +62 21 424 5952 F: +62 21 424 6061

E: sanwell@austindo.id

BALI
PT Austindo Perdana
JI. By Pass Ngurah Rai No. 1 B-3
Simpang Dewa Ruci, Kuta Bali 80361
Indonesia
T: +62 361 767 570
F: +62 361 767 572

E: bali@austindo.id