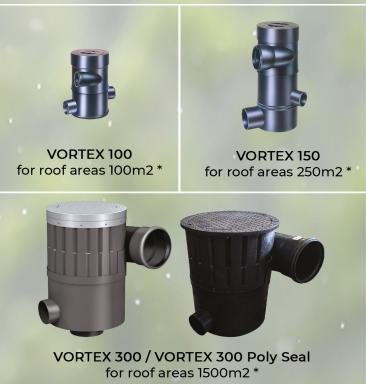

## RAINWATER HARVESTING SYSTEM VORTEX FINE FILTERS



## High Efficiency Rainwater Collection with Self-Cleaning Sytem

Vortex Fine Filter uses a vertical filter mesh.

Leaves, moss or particles are simply flushed through the filter and get separated efficiently.

Rainwater filtered by the vortex fine filter is not only clean, but also highly oxygenated, this is important to prevent the growth of anaerobic bacteria as its growth can be inhibited in oxygenated water.



"a smart way to harvest rainwater, just plug & harvest"



\*Roof catchment areas in tropical climate zones



HYGIENIC MATERIALS 304 Stainless Steel Filter, mesh size 0.28 mm (basic version)



HIGH EFFICIENCY Collects up to over 90% of water



OXYGEN ENRICHMENT
Filtering process oxygenates water,
which echances it's quality



LOW MAINTENANCE
Minimal Clogging - most solids
are easily flushed away



ADJUSTABLE OUTLET ANGLE
Rainwater inlet and outlet
can be freely rotated





for roof areas 100 m2 \*





\*Roof catchment areas in tropical climate zones

## Extension tube (Optional) Available for Vortex 100 & 150 To raise the inspection opening to the ground level. Easily cut to length along guide grooves on tube surface





## **JAKARTA**

PT Sanwell Austindo JI. Gunung Sahari Raya No. 73c/8 Jakarta Pusat 10610 Indonesia T: +62 21 424 5952