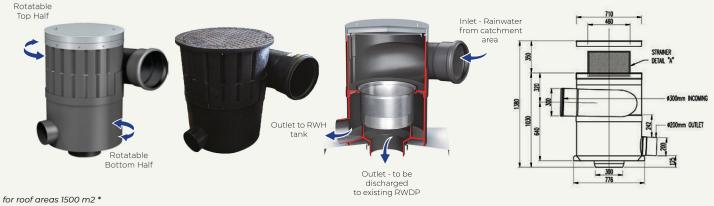

## Extension tube (Optional) Available for Vortex 100 & 150 To raise the inspection opening to the ground level. Easily cut to length along guide grooves on tube surface